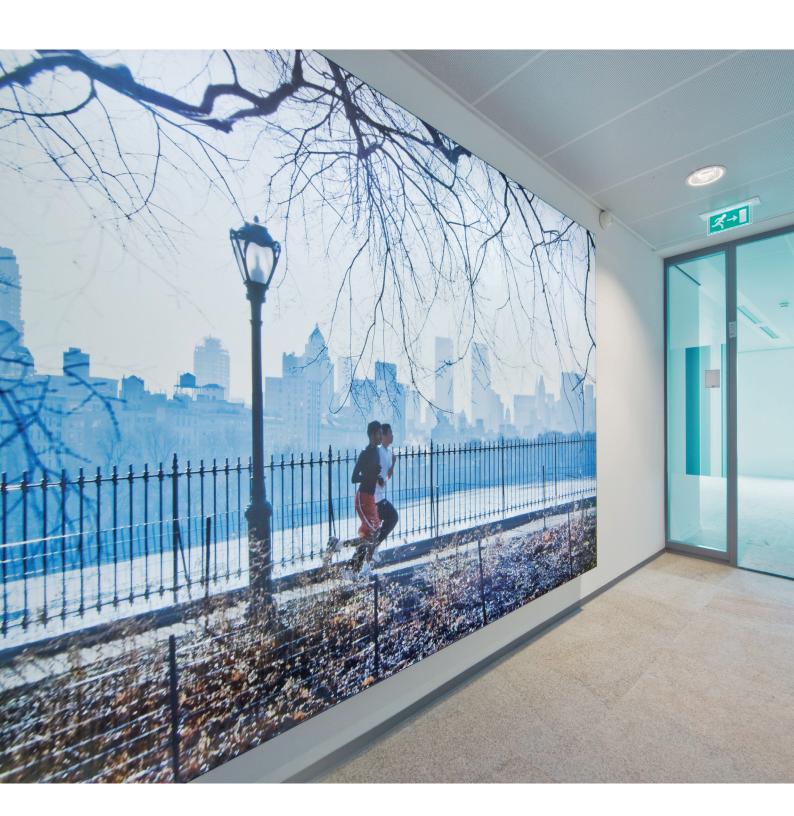

## Shine your identity

Some indoor areas suffer insufficient outdoor connection. What if we would go beyond just boosting the lighting conditions and transform such areas into pleasant visual places? Our Light Walls deliver comfortable even lighting and bring in an outdoor feeling by following the daylight pattern. Light Walls can be fitted with any desired image, picture, or corporate design. Shine your identity.

#### Upholstery

Novalight backlit Visual 220gr/m2 (DIN4102 B1 fire retardant). Full colour printed in any requested design or image. Images can be replaced easily.

- Indoor use only, not suitable for wet or damp environment.
- 1 socket 220V is required.
- In accordance with EU regulation (CE).
- Designed and manufactured in the Netherlands.