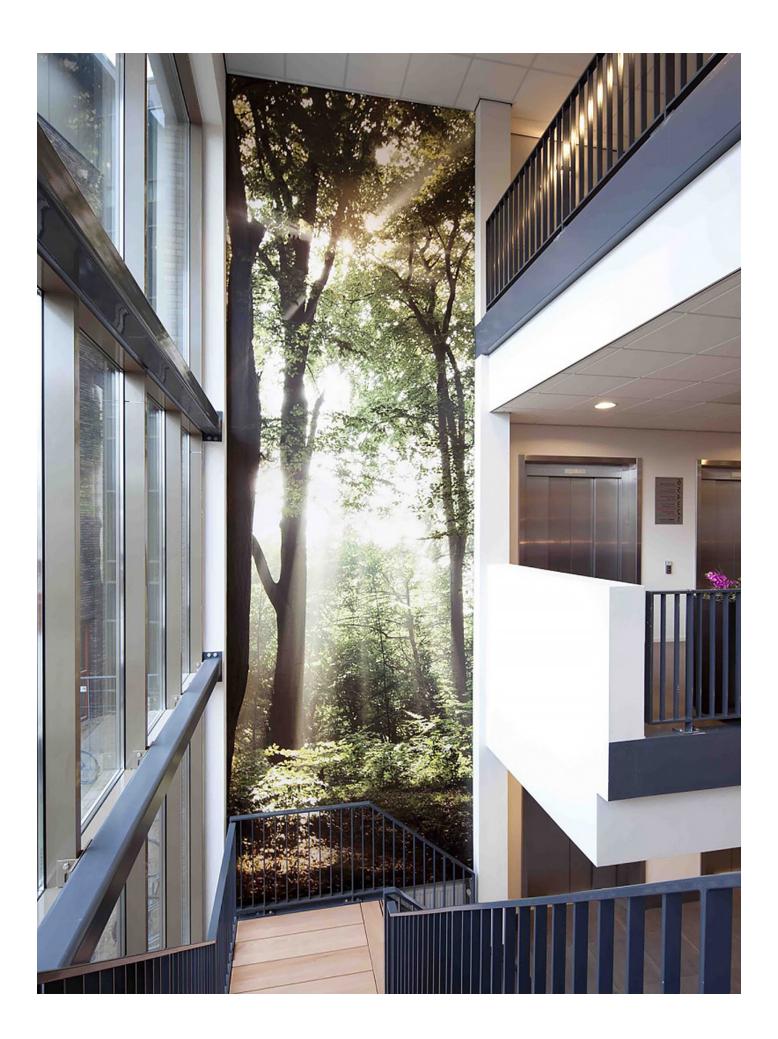

## Shine your identity

Some indoor areas suffer insufficient outdoor connection. What if we would go beyond just boosting the lighting conditions and transform such areas into pleasant visual places? Our Light Walls deliver comfortable even lighting and bring in an outdoor feeling by following the daylight pattern. Light Walls can be fitted with any desired image, picture, or corporate design. Shine your identity.