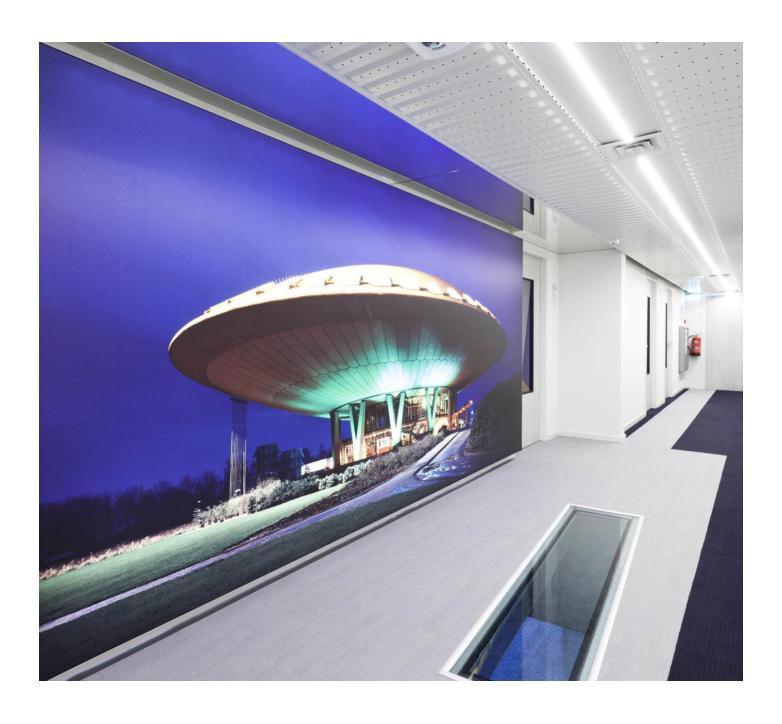

## Shine your identity

Some indoor areas suffer insufficient outdoor connection. What if we would go beyond just boosting the lighting conditions and transform such areas into pleasant visual places? Our Light Walls deliver comfortable even lighting and bring in an outdoor feeling by following the daylight pattern. Light Walls can be fitted with any desired image, picture, or corporate design. Shine your identity.

#### Upholstery

Novalight backlit Visual 220gr/m2 (DIN4102 B1 fire retardant). Full colour printed in any requested design or image. Images can be replaced easily.

- Indoor use only, not suitable for wet or damp environment.
- 1 socket 220V is required.
- In accordance with EU regulation (CE).
- Designed and manufactured in the Netherlands.