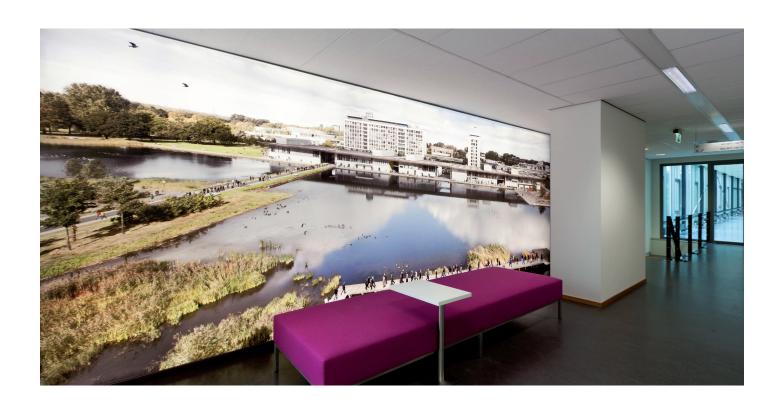

## Shine your identity

Some indoor areas suffer insufficient outdoor connection. What if we would go beyond just boosting the lighting conditions and transform such areas into pleasant visual places? Our Light Walls deliver comfortable even lighting and bring in an outdoor feeling by following the daylight pattern. Light Walls can be fitted with any desired image, picture, or corporate design. Shine your identity.

#### Upholstery

Novalight backlit Visual 220gr/m2 (DIN4102 B1 fire retardant). Full colour printed in any requested design or image. Images can be replaced easily.

- Indoor use only, not suitable for wet or damp environment.
- 1 socket 220V is required.
- In accordance with EU regulation (CE).
- Designed and manufactured in the Netherlands.