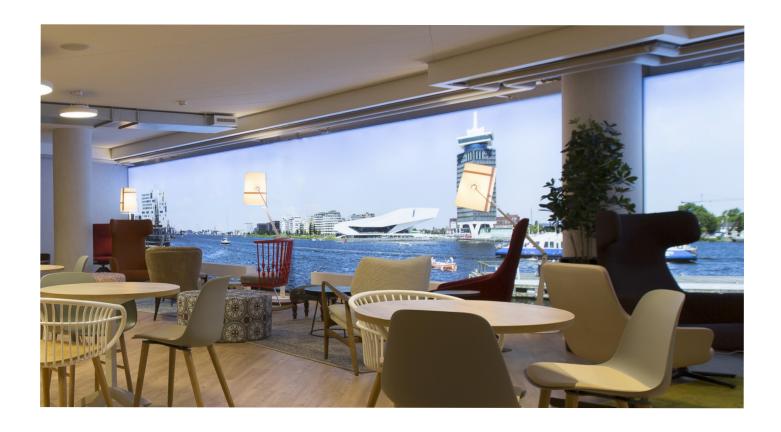

## Shine your identity

Some indoor areas suffer insufficient outdoor connection. What if we would go beyond just boosting the lighting conditions and transform such areas into pleasant visual places? Our Light Walls deliver comfortable even lighting and bring in an outdoor feeling by following the daylight pattern. Light Walls can be fitted with any desired image, picture, or corporate design. Shine your identity.