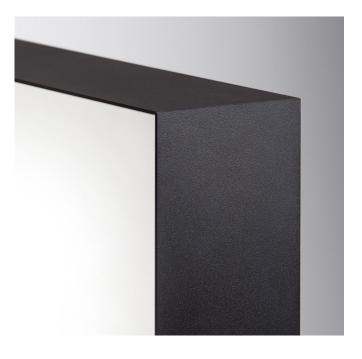

#### Frame

100mm thick, recycled aluminium profile in accordance with EN-486. Standard colours RAL7035, 9016, 9005 – please contact us for special requests.