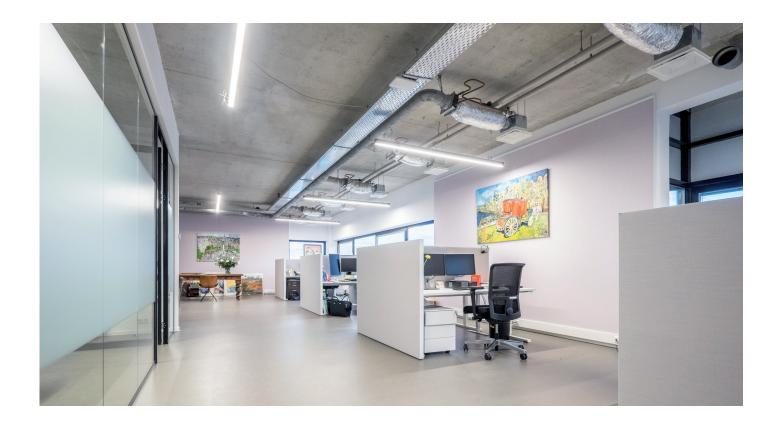

### **Light Lines**

Rise and Shine.



### deblick

### Work in the rhythm of life

Artificial light is a necessity in many indoor environment. But what if such lighting would go beyond just delivering light? What if it would feed your natural biorythm and keep you connected to the rythm of day? Our Light Cells promote well-being, mood, and health by delivering a natural daylight pattern in indoor areas. Lighting that brings a place at ease and allow you to work in the rythm of life.



### In standard sizes or made to measure





# Length 600 mm 900 mm 1200 mm 1500 mm 1800 mm 2100 mm

### The divine details





### Fixture colours

Standard colours RAL 7035, 9016, 9005; transparent connection cable; steel cable mounting (included) – please contact us for special requests.

- Indoor use only, not suitable for wet or damp environment.
- Ambient fixture temperature: 35°C max.
- Class I fixture; Class II upon request.
- Fixture protection degree = IP20.
- In accordance with EU regulation (CE).
- Designed and manufactured in the Netherlands.

Deblick Light Dots & Sixpack are equiped with DALI dim driver. Please contact us for more information.





Deblick is a certified company.







## From spaces to places