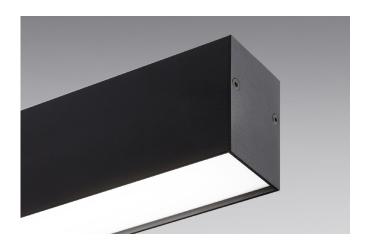

### The divine details

### Fixture colours

Standard colours RAL 7035, 9016, 9005; transparent connection cable; steel cable mounting (included) – please contact us for special requests.

- Indoor use only, not suitable for wet or damp environment.
- Ambient fixture temperature: 35°C max.
- Class I fixture; Class II upon request.
- Fixture protection degree = IP20.
- In accordance with EU regulation (CE).
- Designed and manufactured in the Netherlands.