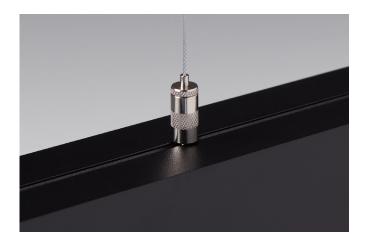

### Fixture colours

Standard colours RAL 7035, 9016, 9005; transparent connection cable; steel cable mounting (included) – please contact us for special requests.

- Indoor use only, not suitable for wet or damp environment.
- Ambient fixture temperature: 35°C max.
- Class I fixture; Class II upon request.
- Fixture protection degree = IP20.
- In accordance with EU regulation (CE).
- Designed and manufactured in the Netherlands.