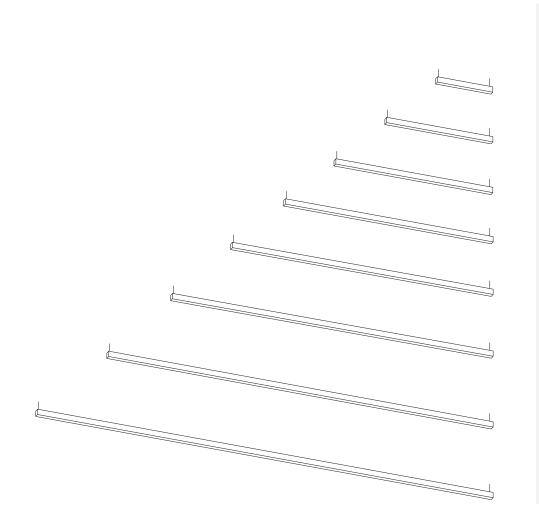

### In standard sizes or made to measure

# Length 600 mm 900 mm 1200 mm 1500 mm 1800 mm 2100 mm