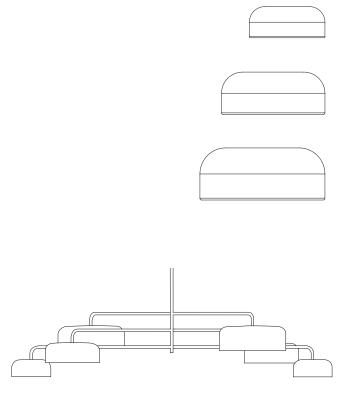

## **Light Dots**

|        | Diameter | Height |
|--------|----------|--------|
| Small  | Ø 350 mm | 155 mm |
| Medium | Ø 480 mm | 180 mm |
| Large  | Ø 600 mm | 220 mm |

### Six Pack

**Dimensions** 

**Total size:** Ø 3130 mm, variable height

2x Dot Small / 2x Dot Medium / 2x Dot Large