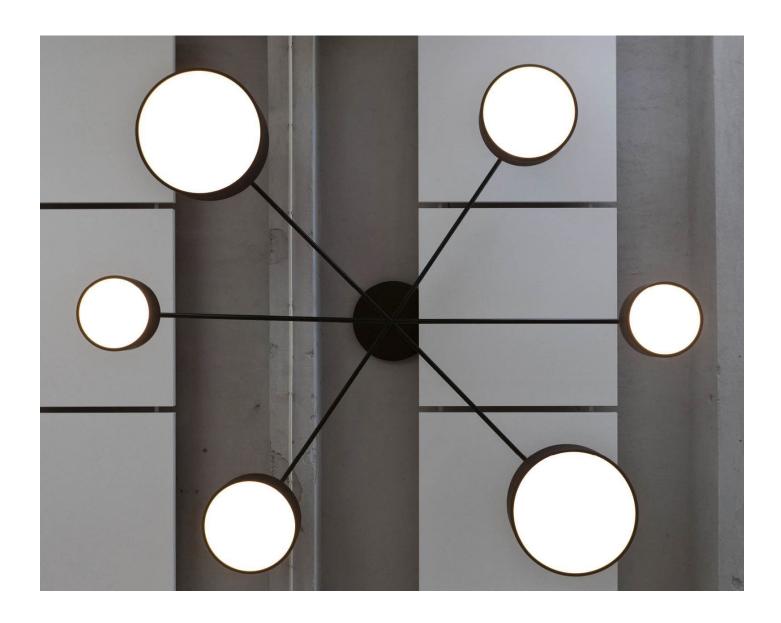

### Six Pack

**Dimensions** 

**Total size:** Ø 3130 mm, variable height

2x Dot Small / 2x Dot Medium / 2x Dot Large