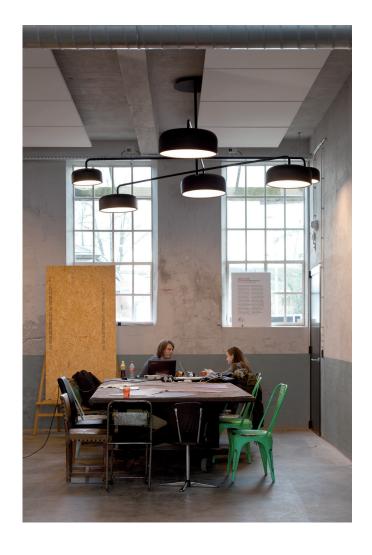

### Six Pack

**Dimensions** 

**Total size:** Ø 3130 mm, variable height

2x Dot Small / 2x Dot Medium / 2x Dot Large