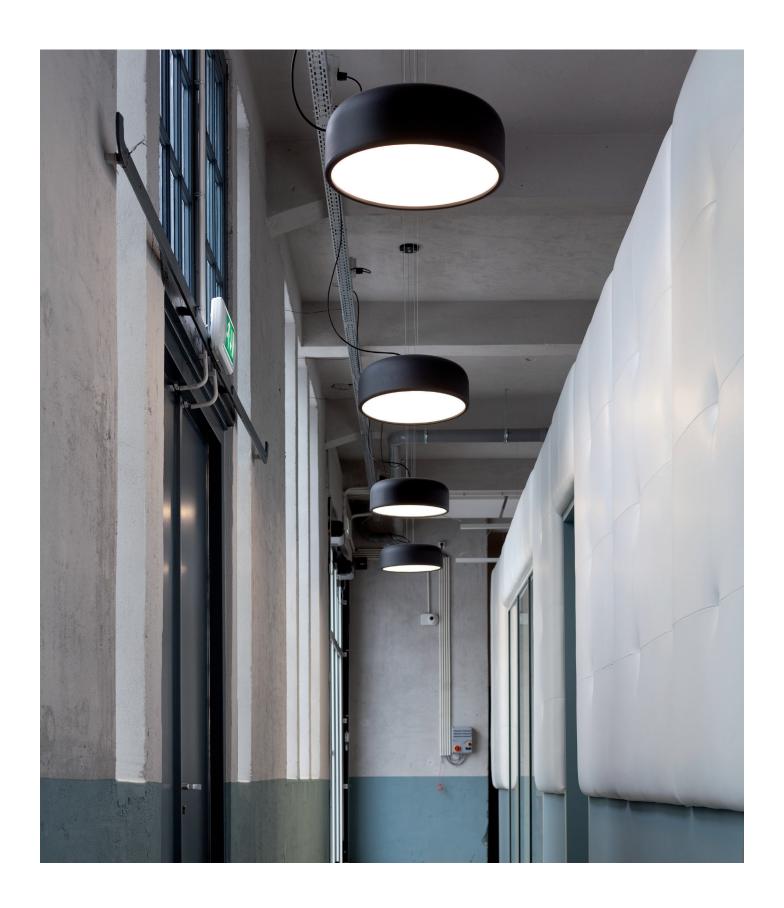

## Work in the rhythm of life

Artificial light is a necessity in many indoor environment. But what if such lighting would go beyond just delivering light? What if its design would bring hominess and its performance would feed your natural biorhythm to keep you connected to the rhythm of day? Our Light Dots Sixpack is a timeless modern classic chandelier that promotes well-being, mood, and health by delivering a natural daylight pattern in indoor areas. Lighting to create a place for the rhythm of life.