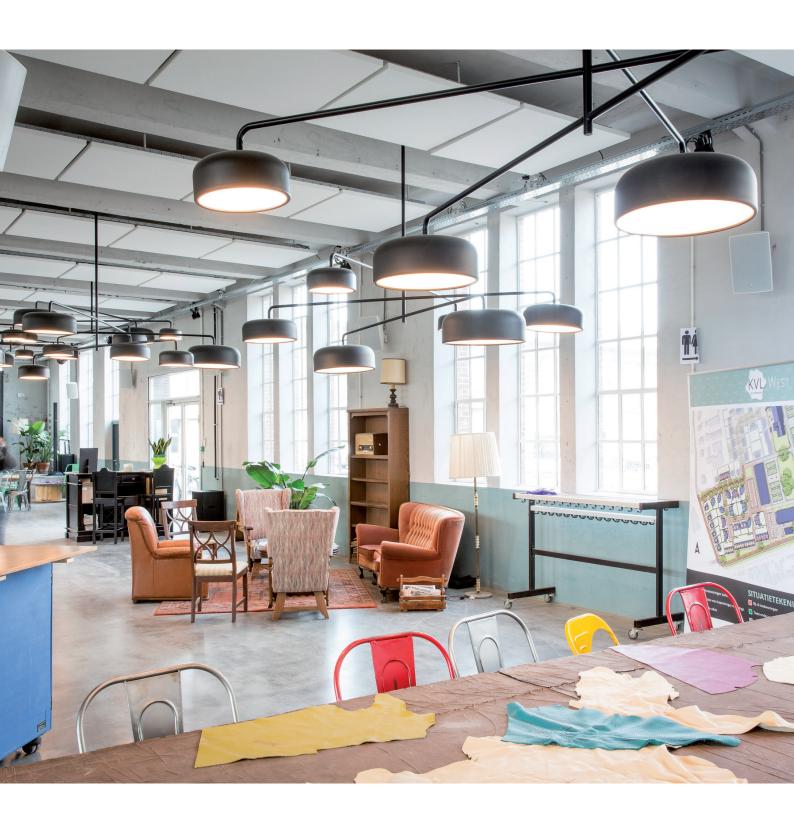

## Work in the rhythm of life

Artificial light is a necessity in many indoor environment. But what if such lighting would go beyond just delivering light? What if its design would bring hominess and its performance would feed your natural biorhythm to keep you connected to the rhythm of day? Our Light Dots Sixpack is a timeless modern classic chandelier that promotes well-being, mood, and health by delivering a natural daylight pattern in indoor areas. Lighting to create a place for the rhythm of life.

### Six Pack

**Dimensions** 

**Total size:** Ø 3130 mm, variable height

2x Dot Small / 2x Dot Medium / 2x Dot Large