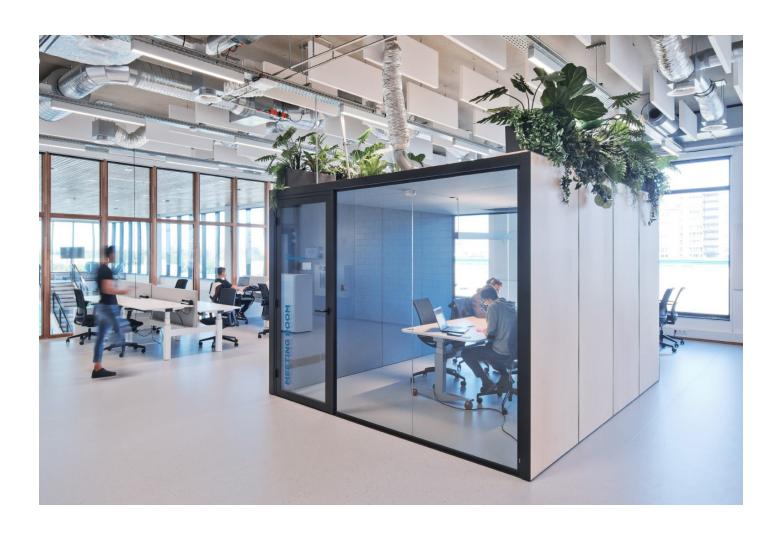

# A bubble of intimacy

In an open work space it is easy to quickly share a few thoughts with a colleague. Some thoughts however flourish better in a little more privacy. Cubes provide the room to hear yourself think, to share your thoughts in confidentiality, and to have work sessions with colleagues. A bubble of intimacy for candor and focus.