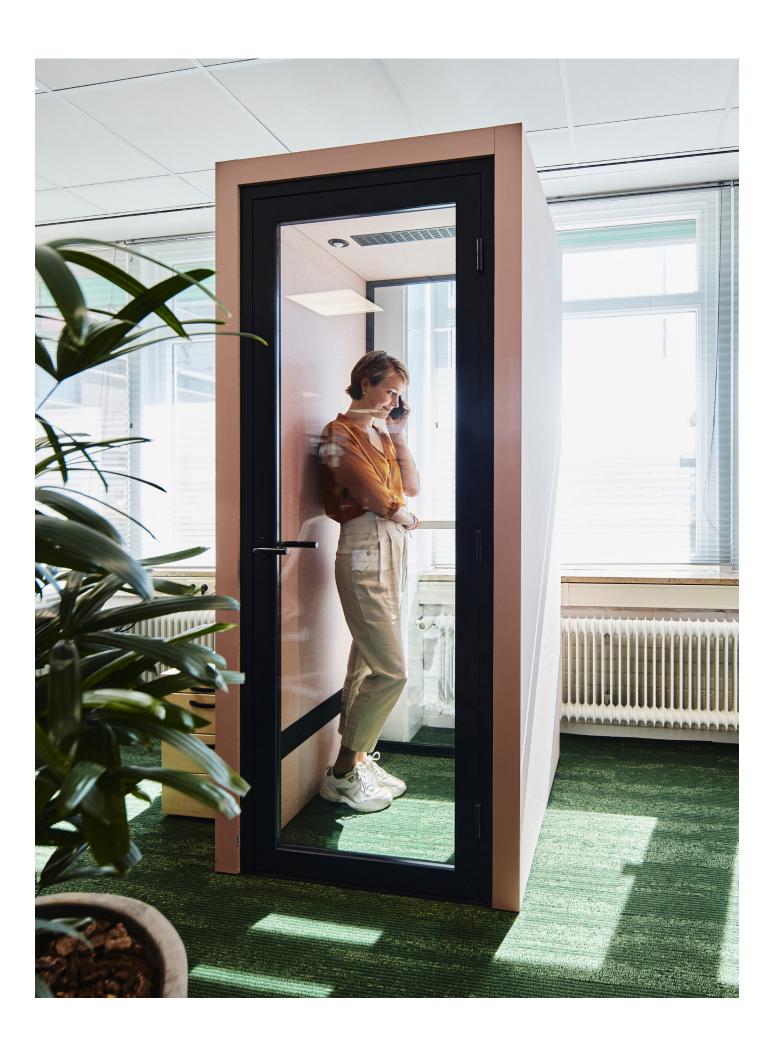

# A bubble of intimacy

In an open work space it is easy to quickly share a few thoughts with a colleague. Some thoughts however flourish better in a little more privacy. Cubes provide the room to hear yourself think, to share your thoughts in confidentiality, and to have work sessions with colleagues. A bubble of intimacy for candor and focus.