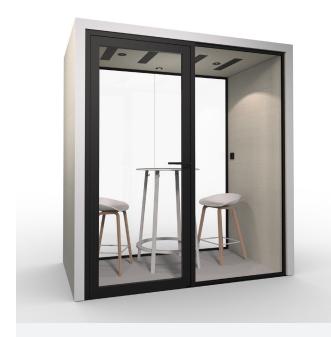

Chat

2140 x 2300 x 1220 mm

 $\textbf{Dimensions} \; (\text{WxHxD})$ 

Sit

2140 x 2300 x 1980 mm

**Dimensions** (WxHxD)

Work

2600 x 2300 x 2440 mm