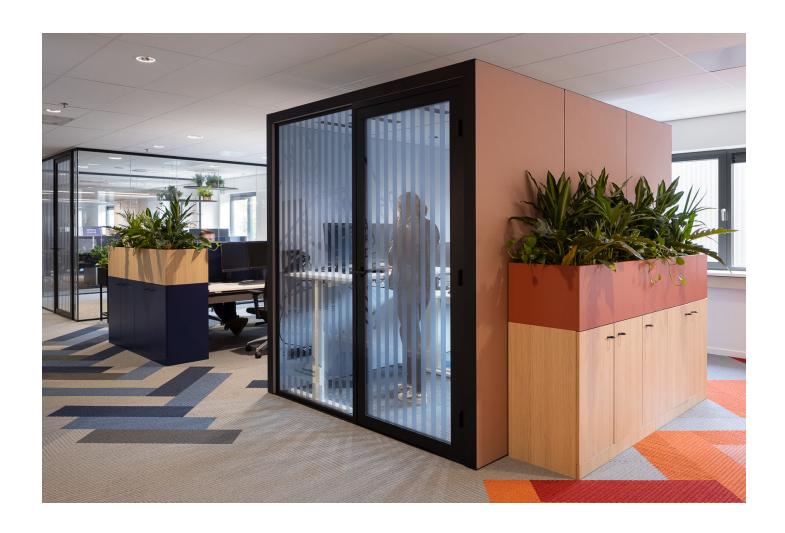

# A bubble of intimacy

In an open work space it is easy to quickly share a few thoughts with a colleague. Some thoughts however flourish better in a little more privacy. Cubes provide the room to hear yourself think, to share your thoughts in confidentiality, and to have work sessions with colleagues. A bubble of intimacy for candor and focus.