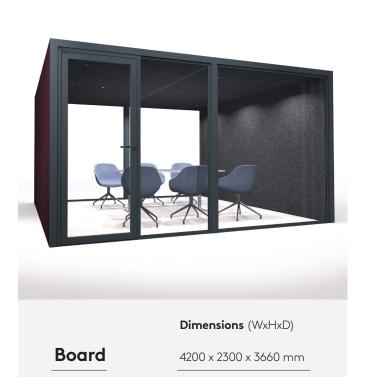

**Dimensions** (WxHxD)

**Meet** 3130 x 2300 x 2970 mm

Dimensions (WxHxD)

Space

3500 x 2300 x 3960 mm

| Dimensions (V | VxHxD |
|---------------|-------|
|---------------|-------|

**Chat Round** 

2140 x 2300 x 1400 mm