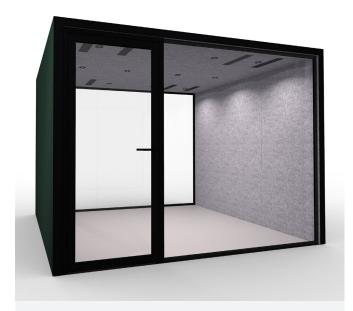

# A bubble of intimacy

In an open work space it is easy to quickly share a few thoughts with a colleague. Some thoughts however flourish better in a little more privacy. Cubes provide the room to hear yourself think, to share your thoughts in confidentiality, and to have work sessions with colleagues. A bubble of intimacy for candor and focus.