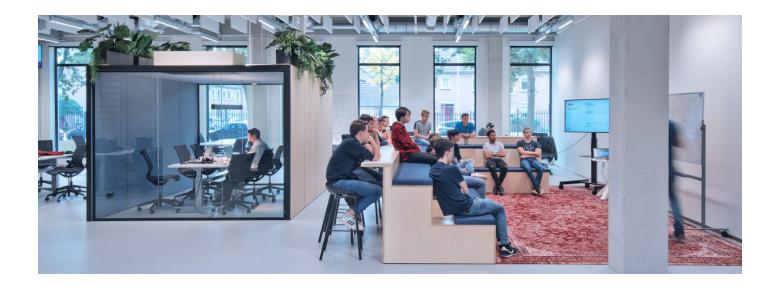

Candor in Openness.



# deblick

# A bubble of intimacy

In an open work space it is easy to quickly share a few thoughts with a colleague. Some thoughts however flourish better in a little more privacy. Cubes provide the room to hear yourself think, to share your thoughts in confidentiality, and to have work sessions with colleagues. A bubble of intimacy for candor and focus.



### The divine details



#### Frame

80mm, recycled aluminium frame in accordance with EN-486. Standard colours RAL7035, 9010, 9005 – please contact us for special requests.

#### Acoustic filling

Inside 30mm acoustic materials, 19mm air gap; Outside 15mm all natural sheep's wool.

#### Lighting

Including 2700K LED light source – please contact us for special requests.

#### **Upholstery or Veneer**

A list of fabric colours is included in the Material List – please contact us for special requests. Createx printed upholstery (picture, corporate identity): DIN EN 13501-1.

The outside of Cubes can be laminated with high quality premium veneer in all requested wood types.

#### Fire retardancy

Wool is naturally fire retardant. For the combustion of wool, 25,2% oxygen is needed. The air we breathe contains only