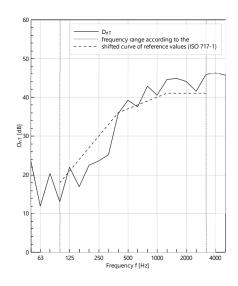

*

A list of fabric colours is included in the Material List – please contact us for special requests. Createx printed upholstery (picture, corporate identity): DIN EN 13501-1.

The outside of Cubes can be laminated with high quality premium veneer in all requested wood types.

#### Fire retardancy

Wool is naturally fire retardant. For the combustion of wool, 25,2% oxygen is needed. The air we breathe contains only 21% oxygen on average, which makes the material flame extinguishing. The flash point of wool can only be achieved at a temperature of circa 580°C.

Deblick is a certified company.





#### Air circulation

All Cubes are fitted with a mechanical air intake and exhaust providing a 105 - 1300 m3/hr air refreshing flow rate depending on Cube model. Please contact us for details.



#### Optional

At request, Cubes can be fitted with:

- Sprinkler preparation
- Smoke alarm preparation
- UTP, extra power sockets, TV sockets
- Whiteboards
- Dynamic Lighting
- Please contact us for special requests



# The divine details







# The divine details









**Dimensions** (WxHxD)

**Booth** 

990 x 2300 x 990 mm





**Dimensions** (WxHxD)

One +

1560 x 2300 x 1220 mm



**Dimensions** (WxHxD)

Chat

2140 x 2300 x 1220 mm



 $\textbf{Dimensions} \; (\text{WxHxD})$ 

Sit

2140 x 2300 x 1980 mm



**Dimensions** (WxHxD)

Work

2600 x 2300 x 2440 mm



**Dimensions** (WxHxD)

**Meet** 3130 x 2300 x 2970 mm

Dimensions (WxHxD)

Space

3500 x 2300 x 3960 mm





| Dimensions (V | VxHxD |
|---------------|-------|
|---------------|-------|

**Chat Round** 

2140 x 2300 x