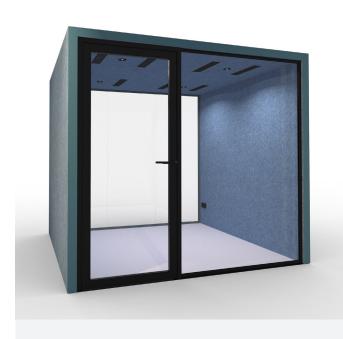

# A bubble of intimacy

In an open work space it is easy to quickly share a few thoughts with a colleague. Some thoughts however flourish better in a little more privacy. Cubes provide the room to hear yourself think, to share your thoughts in confidentiality, and to have work sessions with colleagues. A bubble of intimacy for candor and focus.