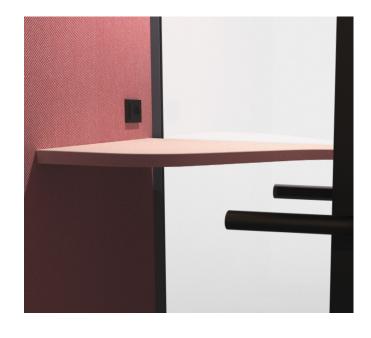

#### Frame

80mm, recycled aluminium frame in accordance with EN-486. Standard colours RAL7035, 9010, 9005 – please contact us for special requests.

#### **Upholstery or Veneer**

A list of fabric colours is included in the Material List – please contact us for special requests. Createx printed upholstery (picture, corporate identity): DIN EN 13501-1.