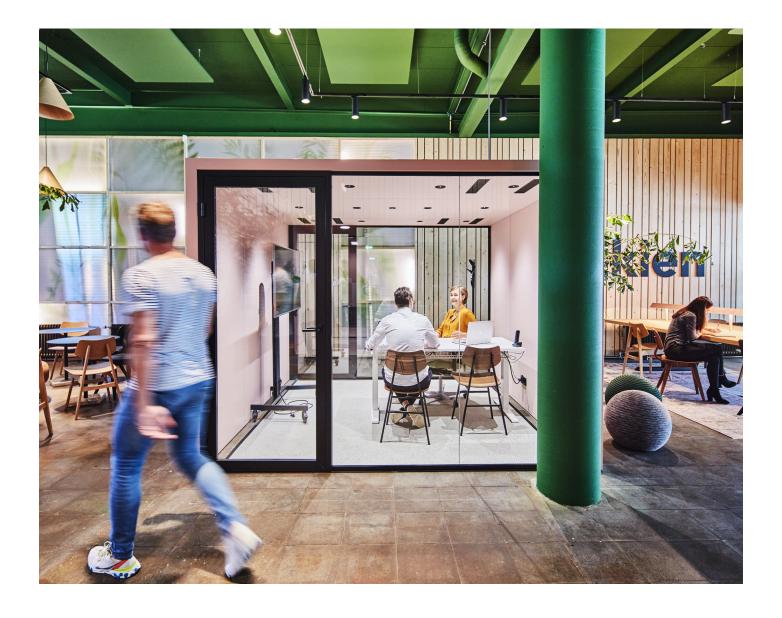

# A bubble of intimacy

In an open work space it is easy to quickly share a few thoughts with a colleague. Some thoughts however flourish better in a little more privacy. Cubes provide the room to hear yourself think, to share your thoughts in confidentiality, and to have work sessions with colleagues. A bubble of intimacy for candor and focus.