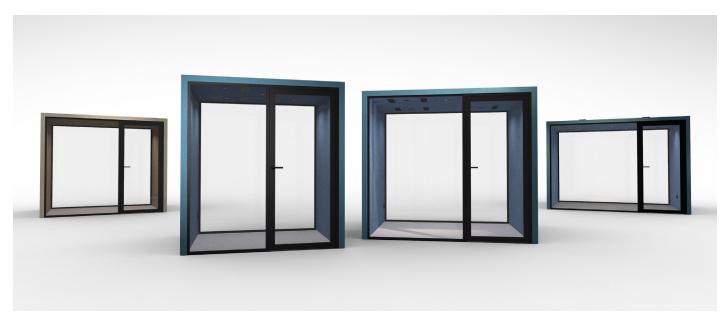

# The divine details

# The divine details

**Dimensions** (WxHxD)

**Booth** 

990 x 2300 x 990 mm

**Dimensions** (WxHxD)

One +

1560 x 2300 x 1220 mm

**Dimensions** (WxHxD)

Chat

2140 x 2300 x 1220 mm

 $\textbf{Dimensions} \; (\text{WxHxD})$ 

Sit

2140 x 2300 x 1980 mm

**Dimensions** (WxHxD)

Work

2600 x 2300 x 2440 mm

**Dimensions** (WxHxD)

**Meet** 3130 x 2300 x 2970 mm

Dimensions (WxHxD)

Space

3500 x 2300 x 3960 mm

| Dimensions (V | VxHxD |
|---------------|-------|
|---------------|-------|

**Chat Round** 

2140 x 2300 x 1400 mm

Sit Round

2140 x 2300 x 1980 mm

**Work Round** 

2600 x 2300 x 2440 mm