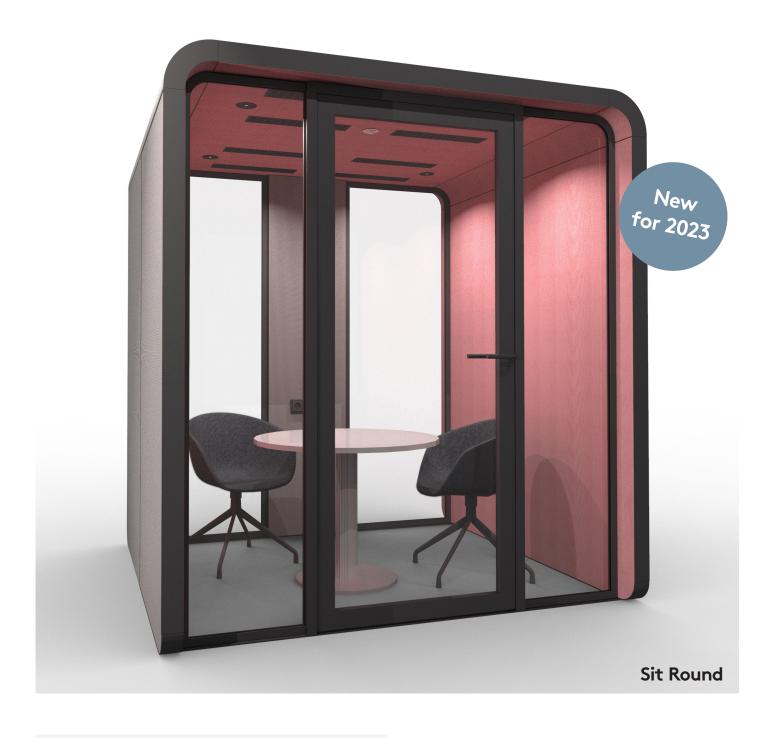

providing a 105 - 1300 m3/hr air refreshing flow rate depending on Cube model. Please contact us for details.



#### Optional

At request, Cubes can be fitted with:

- Sprinkler preparation
- Smoke alarm preparation
- UTP, extra power sockets, TV sockets
- Whiteboards
- Dynamic Lighting
- Please contact us for special requests



# The divine details







# The divine details









**Dimensions** (WxHxD)

**Booth** 

990 x 2300 x 990 mm





**Dimensions** (WxHxD)

One +

1560 x 2300 x 1220 mm



**Dimensions** (WxHxD)

Chat

2140 x 2300 x 1220 mm



 $\textbf{Dimensions} \; (\text{WxHxD})$ 

Sit

2140 x 2300 x 1980 mm



**Dimensions** (WxHxD)

Work

2600 x 2300 x 2440 mm



**Dimensions** (WxHxD)

**Meet** 3130 x 2300 x 2970 mm

Dimensions (WxHxD)

Space

3500 x 2300 x 3960 mm





| Dimensions (V | VxHxD |
|---------------|-------|
|---------------|-------|

**Chat Round** 

2140 x 2300 x 1400 mm

Sit Round

2140 x 2300 x 1980 mm

**Work Round** 

2600 x 2300 x 2440 mm

# From spaces to places