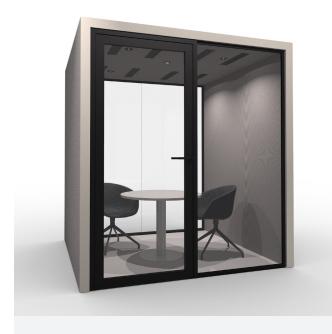

Chat

2140 x 2300 x 1220 mm

 $\textbf{Dimensions} \; (\text{WxHxD})$ 

Sit

2140 x 2300 x 1980 mm

**Dimensions** (WxHxD)

Work

2600 x 2300 x 2440 mm