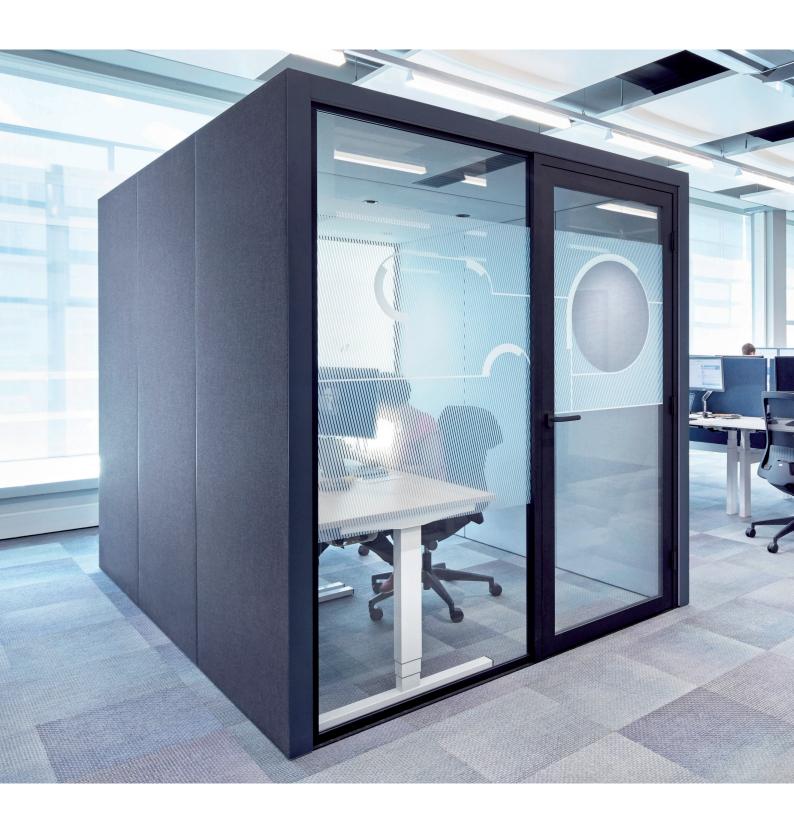

# A bubble of intimacy

In an open work space it is easy to quickly share a few thoughts with a colleague. Some thoughts however flourish better in a little more privacy. Cubes provide the room to hear yourself think, to share your thoughts in confidentiality, and to have work sessions with colleagues. A bubble of intimacy for candor and focus.