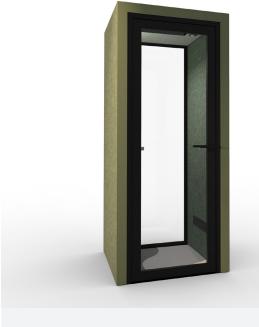

# A bubble of intimacy

In an open work space it is easy to quickly share a few thoughts with a colleague. Some thoughts however flourish better in a little more privacy. Cubes provide the room to hear yourself think, to share your thoughts in confidentiality, and to have work sessions with colleagues. A bubble of intimacy for candor and focus.

# The divine details

**Dimensions** (WxHxD)

**Booth** 

990 x 2300 x 990 mm

**Dimensions** (WxHxD)

One +

1560 x 2300 x 1220 mm

**Dimensions** (WxHxD)