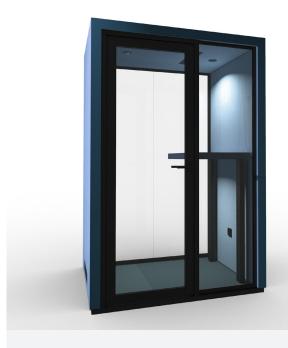

# The divine details

**Dimensions** (WxHxD)

**Booth** 

990 x 2300 x 990 mm

**Dimensions** (WxHxD)

One +

1560 x 2300 x 1220 mm

**Dimensions** (WxHxD)