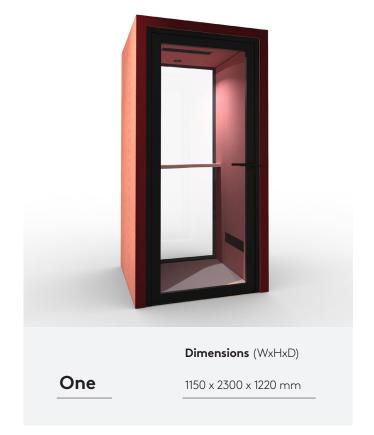

# The divine details

**Dimensions** (WxHxD)

**Booth** 

990 x 2300 x 990 mm

**Dimensions** (WxHxD)

One +

1560 x 2300 x 1220 mm

**Dimensions** (WxHxD)