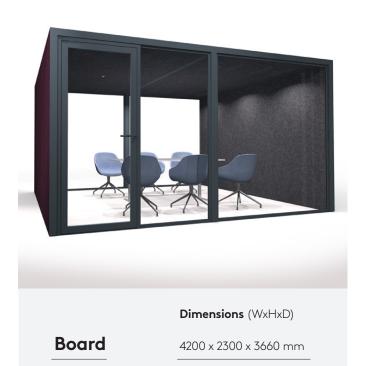

### **Office Cubes**

**Dimensions** (WxHxD)

Work

Space

2600 x 2300 x 2440 mm

**Dimensions** (WxHxD)

3130 x 2300 x 2970 mm

Meet

**Dimensions** (WxHxD)

3500 x 2300 x 3960 mm