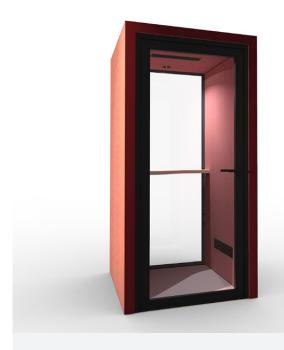

### **Phone Pods**

**Dimensions** (WxHxD)

**Booth** 

990 x 2300 x 990 mm

**Dimensions** (WxHxD)

One

1150 x 2300 x 1220 mm

**Dimensions** (WxHxD)