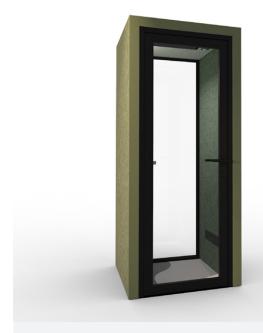

### **Phone Pods**

**Dimensions** (WxHxD)

**Booth** 

990 x 2300 x 990 mm

**Dimensions** (WxHxD)

One

1150 x 2300 x 1220 mm

**Dimensions** (WxHxD)