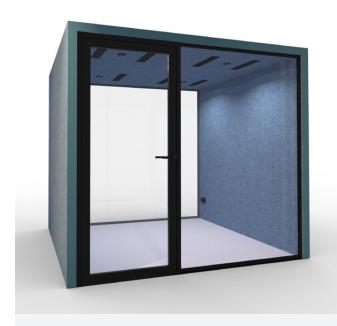

of circa 580°C.

Deblick is a certified company.





#### Air circulation

All Cubes are fitted with a mechanical air intake and exhaust providing a 105 - 1300 m3/hr air refreshing flow rate depending on Cube model. Please contact us for details.



#### **Optional**

At request, Cubes can be fitted with:

- Sprinkler preparation
- Smoke alarm preparation
- UTP, extra power sockets, TV sockets
- Whiteboards
- Dynamic Lighting
- Please contact us for special requests



## The divine details







## The divine details







### **Phone Pods**



**Dimensions** (WxHxD)

**Booth** 

990 x 2300 x 990 mm



**Dimensions** (WxHxD)

One

1150 x 2300 x 1220 mm



**Dimensions** (WxHxD)

**Chat** 2140 x 2300 x 1220 mm



**Dimensions** (WxHxD)

Sit

2140 x 2300 x 1980 mm

### **Office Cubes**



**Dimensions** (WxHxD)

Work

Space

2600 x 2300 x 2440 mm



**Dimensions** (WxHxD)

3130 x 2300 x 2970 mm

Meet



**Dimensions** (WxHxD)

3500 x 2300 x 3960 mm