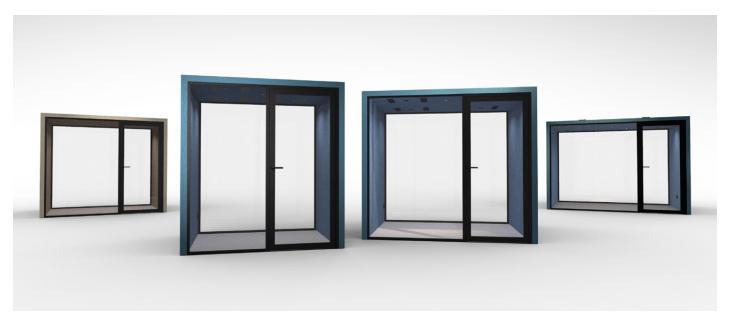

### **Phone Pods**

**Dimensions** (WxHxD)

**Booth** 

990 x 2300 x 990 mm

**Dimensions** (WxHxD)

One

1150 x 2300 x 1220 mm

**Dimensions** (WxHxD)

**Chat** 2140 x 2300 x 1220 mm

**Dimensions** (WxHxD)

Sit

2140 x 2300 x 1980 mm

### **Office Cubes**

**Dimensions** (WxHxD)

Work

Space

2600 x 2300 x 2440 mm

**Dimensions** (WxHxD)

3130 x 2300 x 2970 mm

Meet

**Dimensions** (WxHxD)

3500 x 2300 x 3960 mm