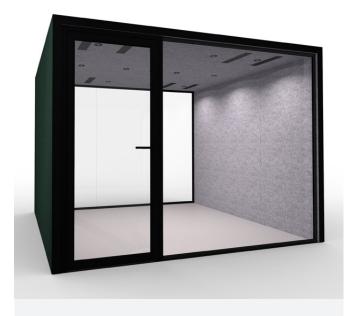

# A bubble of intimacy

In an open work space it is easy to quickly share a few thoughts with a colleague. Some thoughts however flourish better in a little more privacy. Cubes provide the room to hear yourself think, to share your thoughts in confidentiality, and to have work sessions with colleagues. A bubble of intimacy for candor and focus.

### **Office Cubes**

**Dimensions** (WxHxD)

Work

Space

2600 x 2300 x 2440 mm

**Dimensions** (WxHxD)

3130 x 2300 x 2970 mm

Meet