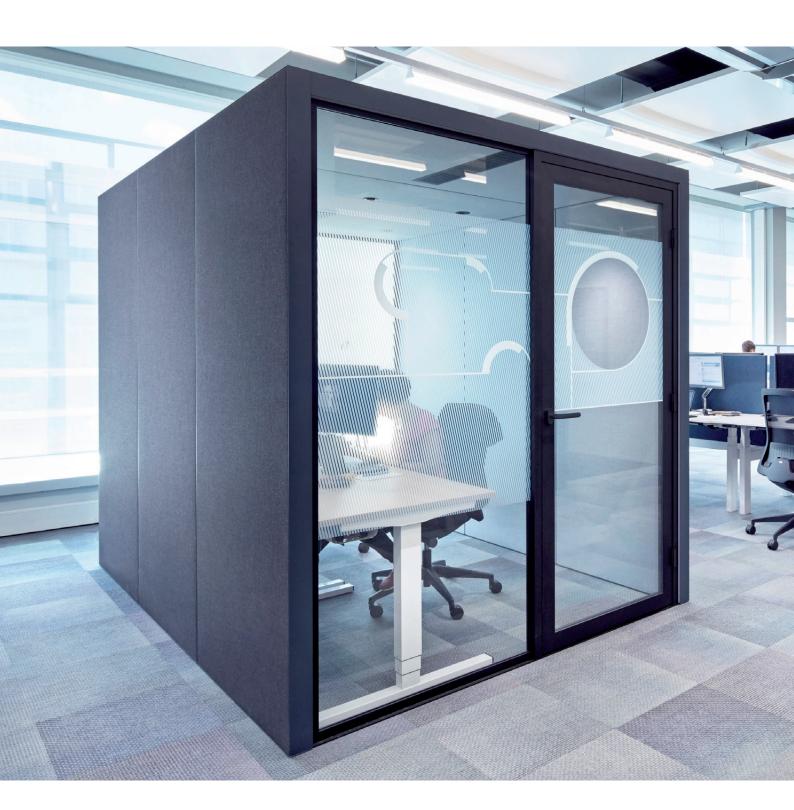

# A bubble of intimacy

In an open work space it is easy to quickly share a few thoughts with a colleague. Some thoughts however flourish better in a little more privacy. Cubes provide the room to hear yourself think, to share your thoughts in confidentiality, and to have work sessions with colleagues. A bubble of intimacy for candor and focus.