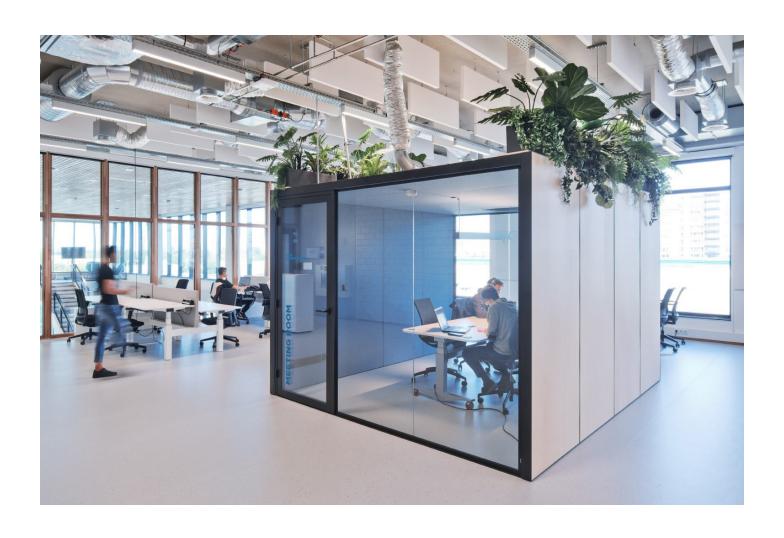

# A bubble of intimacy

In an open work space it is easy to quickly share a few thoughts with a colleague. Some thoughts however flourish better in a little more privacy. Cubes provide the room to hear yourself think, to share your thoughts in confidentiality, and to have work sessions with colleagues. A bubble of intimacy for candor and focus.