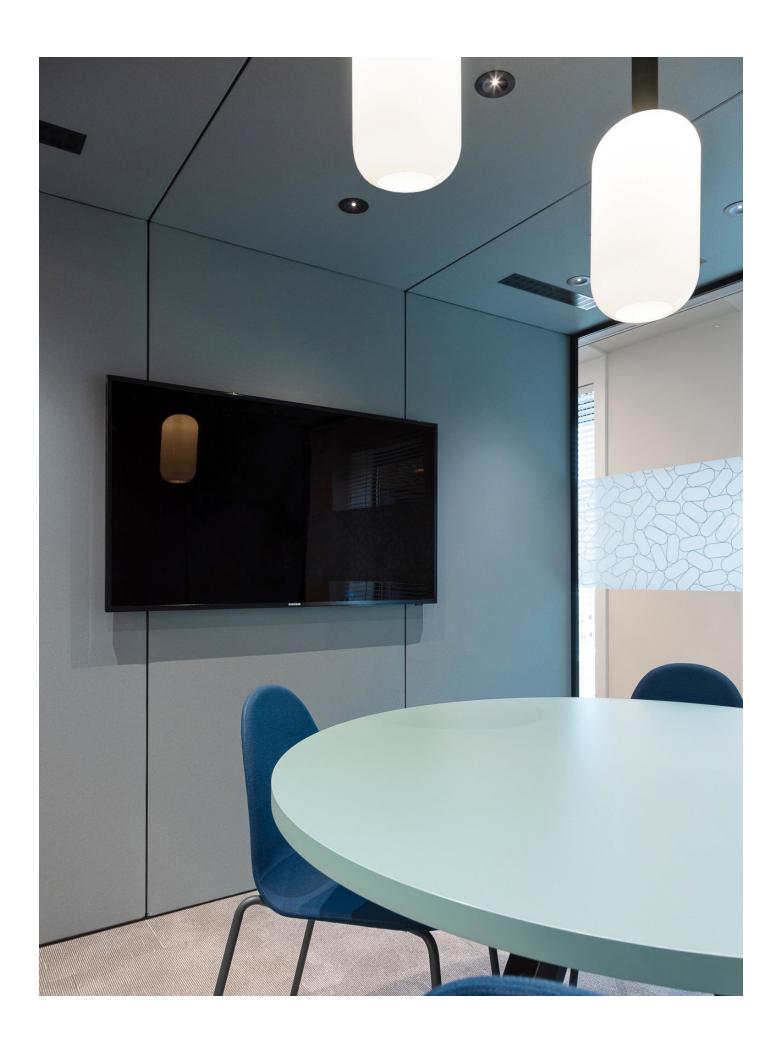

# A bubble of intimacy

In an open work space it is easy to quickly share a few thoughts with a colleague. Some thoughts however flourish better in a little more privacy. Cubes provide the room to hear yourself think, to share your thoughts in confidentiality, and to have work sessions with colleagues. A bubble of intimacy for candor and focus.