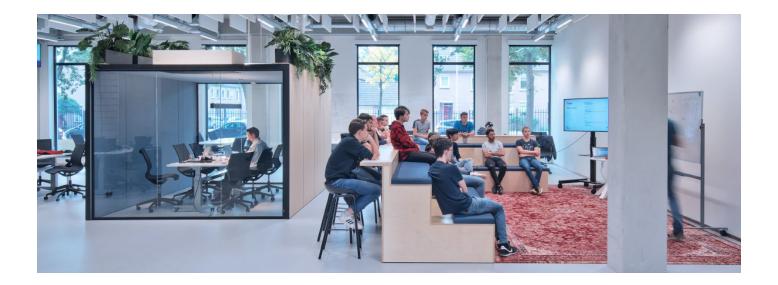

# A bubble of intimacy

In an open work space it is easy to quickly share a few thoughts with a colleague. Some thoughts however flourish better in a little more privacy. Cubes provide the room to hear yourself think, to share your thoughts in confidentiality, and to have work sessions with colleagues. A bubble of intimacy for candor and focus.