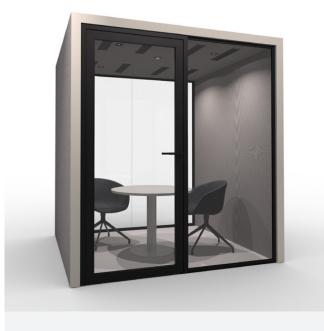

### **Office Cubes**

**Dimensions** (WxHxD)

Work

Space

2600 x 2300 x 2440 mm

**Dimensions** (WxHxD)

3130 x 2300 x 2970 mm

Meet