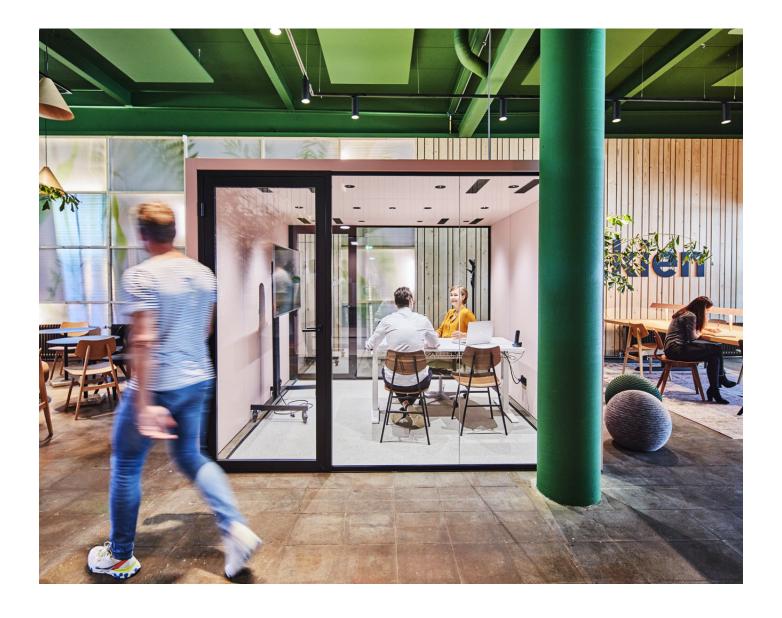

# A bubble of intimacy

In an open work space it is easy to quickly share a few thoughts with a colleague. Some thoughts however flourish better in a little more privacy. Cubes provide the room to hear yourself think, to share your thoughts in confidentiality, and to have work sessions with colleagues. A bubble of intimacy for candor and focus.