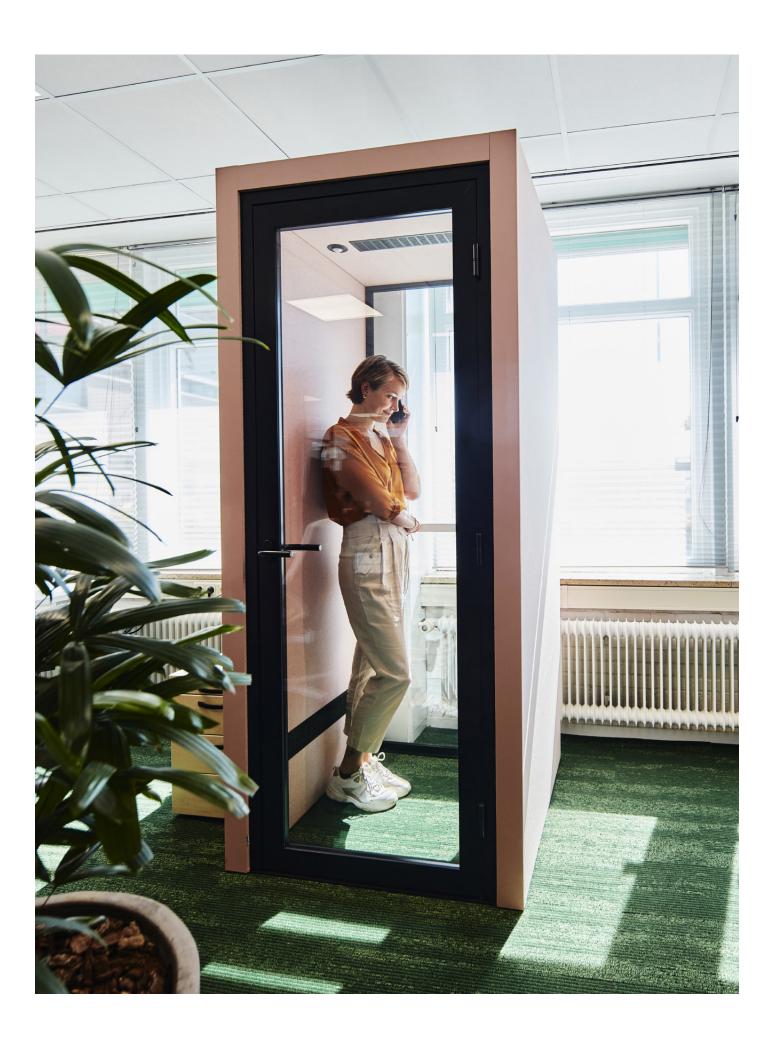

# A bubble of intimacy

In an open work space it is easy to quickly share a few thoughts with a colleague. Some thoughts however flourish better in a little more privacy. Cubes provide the room to hear yourself think, to share your thoughts in confidentiality, and to have work sessions with colleagues. A bubble of intimacy for candor and focus.

### **Phone Pods**

**Dimensions** (WxHxD)

**Booth** 

990 x 2300 x 990 mm

**Dimensions** (WxHxD)

One

1150 x 2300 x 1220 mm

**Dimensions** (WxHxD)