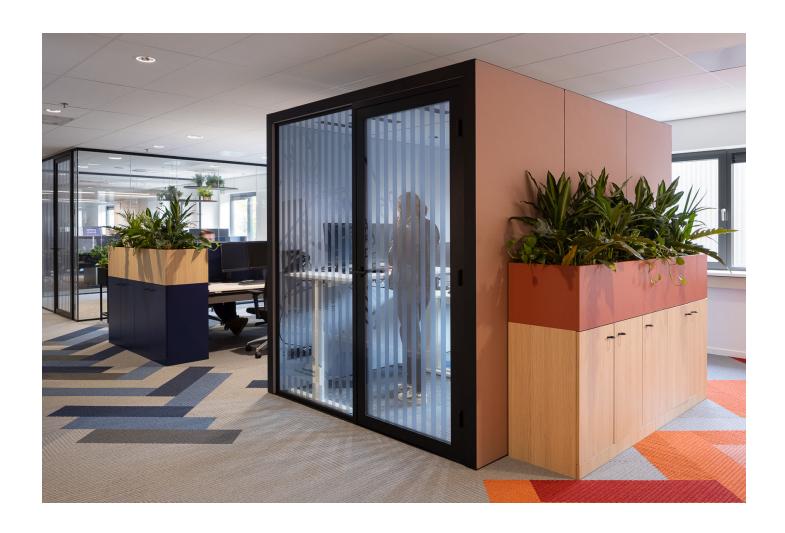

# A bubble of intimacy

In an open work space it is easy to quickly share a few thoughts with a colleague. Some thoughts however flourish better in a little more privacy. Cubes provide the room to hear yourself think, to share your thoughts in confidentiality, and to have work sessions with colleagues. A bubble of intimacy for candor and focus.

### **Office Cubes**

**Dimensions** (WxHxD)

Work

Space

2600 x 2300 x 2440 mm

**Dimensions** (WxHxD)

3130 x 2300 x 2970 mm

Meet