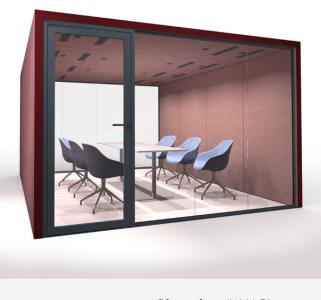

### **Office Cubes**

**Dimensions** (WxHxD)

Work

Space

2600 x 2300 x 2440 mm

**Dimensions** (WxHxD)

3130 x 2300 x 2970 mm

Meet

**Dimensions** (WxHxD)

3500 x 2300 x 3960 mm