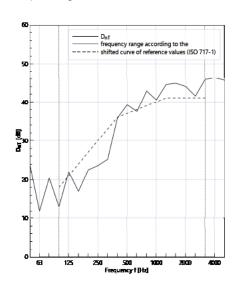

*

A list of fabric colours is included in the Material List – please contact us for special requests. Createx printed upholstery (picture, corporate identity): DIN EN 13501-1.

The outside of Cubes can be laminated with high quality premium veneer in all requested wood types.

#### Fire retardancy

Wool is naturally fire retardant. For the combustion of wool, 25,2% oxygen is needed. The air we breathe contains only 21% oxygen on average, which makes the material flame extinguishing. The flash point of wool can only be achieved at a temperature of circa 580°C.

Deblick is a certified company.





#### Air circulation

All Cubes are fitted with a mechanical air intake and exhaust providing a 105 - 1300 m3/hr air refreshing flow rate depending on Cube model. Please contact us for details.



#### **Optional**

At request, Cubes can be fitted with:

- Sprinkler preparation
- Smoke alarm preparation
- UTP, extra power sockets, TV sockets
- Whiteboards
- Dynamic Lighting
- Please contact us for special requests



## The divine details







## The divine details







### **Phone Pods**



**Dimensions** (WxHxD)

**Booth** 

990 x 2300 x 990 mm



**Dimensions** (WxHxD)

One

1150 x 2300 x 1220 mm



**Dimensions** (WxHxD)

**Chat** 2140 x 2300 x 1220 mm



**Dimensions** (WxHxD)

Sit

2140 x 2300 x 1980 mm

### **Office Cubes**



**Dimensions** (WxHxD)

Work

Space

2600 x 2300 x 2440 mm



**Dimensions** (WxHxD)

3130 x 2300 x 2970 mm

Meet



**Dimensions** (WxHxD)

3500 x 2300 x 3960 mm