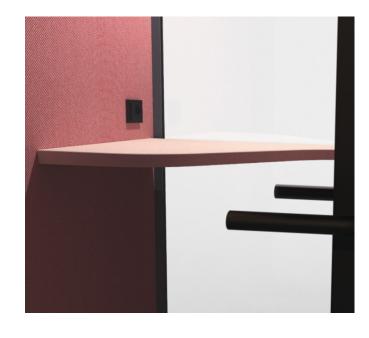

#### Frame

80mm, recycled aluminium frame in accordance with EN-486. Standard colours RAL7035, 9010, 9005 – please contact us for special requests.

#### **Upholstery or Veneer**

A list of fabric colours is included in the Material List – please contact us for special requests. Createx printed upholstery (picture, corporate identity): DIN EN 13501-1.