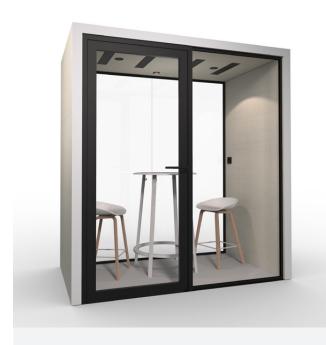

### **Office Cubes**

**Dimensions** (WxHxD)

Work

Space

2600 x 2300 x 2440 mm

**Dimensions** (WxHxD)

3130 x 2300 x 2970 mm

Meet